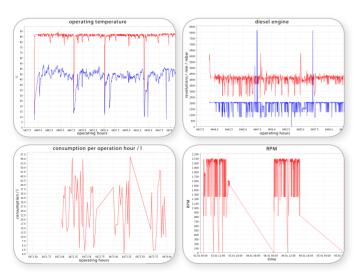

#### Statistical equipment analysis of

- equipment data
- CAN-Bus data
- operating hours
- battery condition

#### Machine data monitoring

- fuel consumption
- temperature measurement
- battery condition
- power turn-off