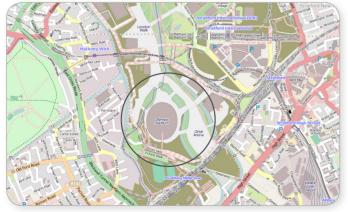

## Geofence: the ultimate remedy

Geofence is a "virtual electronic protective fence" around an area that needs to be monitored (e.G. Your office or a building site). You automatically receive an e-mail or a text message (SMS) when deviations from a plan are detected. For example, you will be notified, when a machine does not reach the zone at the expected time, or leaves it unexpectedly. This way you are always in the know and can take the appropriate action promptly. In the event your construction equipment or truck are stolen, our technology will find it using GPS.

Map data: OpenStreetMap<sup>o</sup> | ODbL 1.0, Tiles CC-BY-SA 2.0