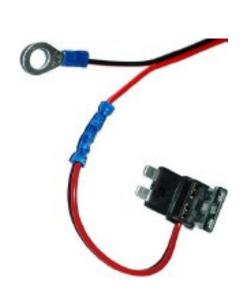

## Plug & go

ENAiKOON locate-19 is easy to connect directly to the power supply, simply connect your lead to the main earth depole screw and plug the positive lead/fuse plug into a fitting vacant slot.