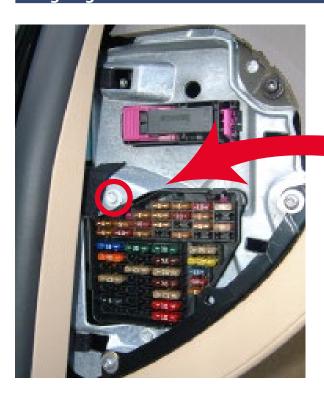

## Installation

ENAiKOON locate-19 direct installation to the fuse box

## Plug & go

ENAiKOON locate-19 is easy to connect directly to the power supply, simply connect your lead to the main earth depole screw and plug the positive lead/fuse plug into a fitting vacant slot.