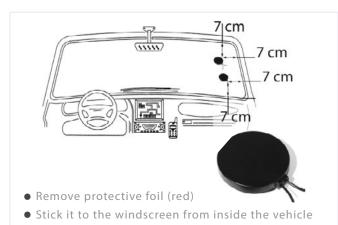

Keep a minimum distance of 1 metre (1 yd) from other antennas mounted to the vehicle (i.e. radio antenna, toll

• Do not bend or fold up the antenna cable

collect antenna, car phone antenna etc.)
A minimum distance of 7 cm (2.8 in)
must be kept from the front shield
frame.