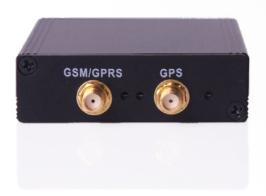

## Straightforward installation

To mount the antenna, connect the ENAiKOON locate-06 red cable to VCC; the black cable to ground; and the Digital Input4 to ignition, then attach the GSM/GPS antenna to the related connectors. It's that easy!