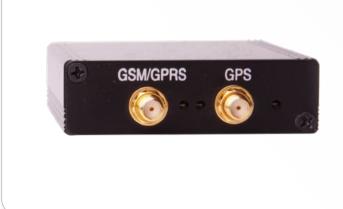

### Straightforward installation

Just connect ENAiKOON locate-04 to the power supply (VCC) and the Digital Input 4 to ignition, attach the GSM/GPS antenna to the related connectors and mount the antenna. That's all.