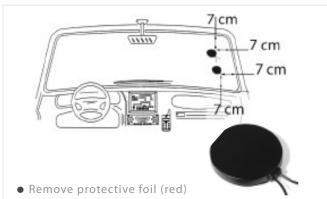

- Stick it to the windscreen from inside the vehicle
- Do not bend or fold up the antenna cable

Please ensure that there is no material between the ENAiKOON locate-04 antenna and the sky that may interfere with the radio transmission, such as metal, water, metal oxide windscreens, or plastic with a metal varnish.

Keep a minimum distance of 1 metre (1 yd) from other antennas mounted to the vehicle (i.e. radio antenna, toll

collect antenna, car phone antenna etc.) A minimum distance of 7 cm (2.8 in)

must be kept from the front shield frame.