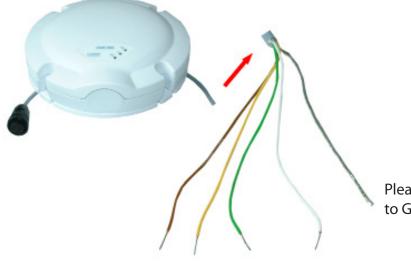

## Straightforward installation:

Just connect the ENAiKOON inmarsat-D to VCC and affix it with the included magnetic holders on the roof of your vehicle. That's all.

Please affix the insulation to Ground

brown = Battery positive pole 9V - 32V (terminal 30) yellow = RS-232 input green = Battery negative pole (terminal 31) white = RS-232 output

Please ensure, that there is no material between the ENAiKOON inmarsat-D and the sky that might interfere with the radio transmission, especially metal, water, metallic evaporated windscreen or metallic varnished plastic parts.