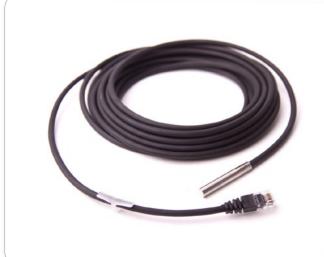

This 1 wire based external temperature sensor can measure temperatures from -55 °C to 125 °C (-67 °F to 257 °F) with a precision of 0.5 °C (0.9 °F). Two cable lengths are available with a length of up to 12 m (39 ft).