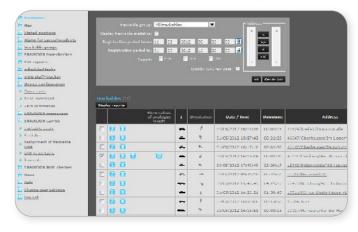

#### **ENAiKOON's telematics overview**

- offering a large selection of different telematics modules, creating customised solutions for almost any possible application
- wireless communication in real-time so you always know what's going on
- powerful and secure web-based solution with:
  - no software installation required
  - data retrieval via any web browser or on your mobile phone
- automatic e-mail and text message reports for ease-of-use
- evaluations put you in the know: driver log-book, daily and weekly reports about individual drivers or equipment, break times, and speed profiles