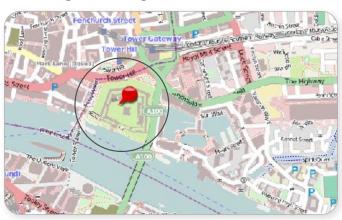

### Geofence: the ultimate remedy

A geofence is a "virtual electronic protective fence" around an area, that needs to be monitored (e.g. your branch or a building site). You automatically receive an e-mail or text message, if deviations from the plan occur. For example, you will be notified if a machine does not reach the zone, at the expected time or, if leaves it unexpectedly. This way you are always up-to-date and can take the appropriate course of action. In the event, that your equipment or vehicles are stolen, our technology will find it using GPS tracking.

Map data: OpenStreetMap<sup>o</sup> | ODbL 1.0, Tiles CC-BY-SA 2.0