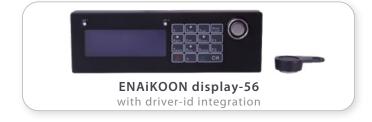

### Display

# Dispatch messenger service works with ENAiKOON messenger

- device options:
  - ENAiKOON v-locator-mobile cellphone software for Windows<sup>®</sup> Mobile<sup>®</sup> or Blackberry<sup>®</sup>
  - ENAiKOON locate-06 telematics module with a display connection, e.g. Garmin<sup>®</sup> navigation device with a telematics interface or ENAiKOON display-56
- traceable, written communication
- low-cost transmission of messages via GPRS with the SIM card in the tracking module
- connection to a Garmin<sup>®</sup> navigation device or use of a mobile phone navigation software
  - route planning and driving instructions
  - accurate transfer of order addresses, as navigation system destinations
  - transmission of estimated arrival times and remaining travel distance to the web portal
  - easy to use for drivers and dispatchers