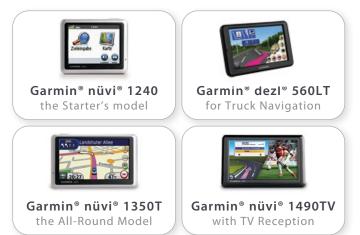

cellphone software for Windows<sup>®</sup> Mobile<sup>®</sup> or Blackberry<sup>®</sup>
  - ENAiKOON locate-06 telematics module with a display connection, e.g. Garmin<sup>®</sup> navigation device with a telematics interface or ENAiKOON display-56
- traceable, written communication
- low-cost transmission of messages via GPRS with the SIM card in the tracking module
- connection to a Garmin<sup>®</sup> navigation device or use of a mobile phone navigation software
  - route planning and driving instructions
  - accurate transfer of order addresses, as navigation system destinations
  - transmission of estimated arrival times and remaining travel distance to the web portal
  - easy to use for drivers and dispatchers

## Selection of Garmin<sup>®</sup> nüvi<sup>®</sup> navigation devices



### **ENAiKOON's telematics overview**

- offering a large selection of different telematics modules, creating customised solutions for almost any possible application
- wireless communication in real-time so you always know what's going on
- powerful and secure web-based solution with:
  - no software installation required
  - data retrieval via any web browser or on your mobile phone
- automatic e-mail and text message reports for ease-of-use
- evaluations put you in the know: driver log-book, daily and weekly reports about individual drivers or equipment, break times, and speed profiles

### Easy-to-use technology

- installation of the device within minutes
- maintenance-free operation with detailed manual
- hotline with local call charges

### Display



## "Made in Germany" quality