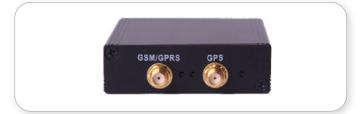

# The telematics unit

The ENAiKOON locate-06 telematics unit records and transmits fuel tank fill levels and fuel consumption in real-time via a mobile phone network. Thanks to GPRS, thousands of measurement values can be transmitted from your tank to an Internet server and be retrieved for less than  $\in$ 1 per day.

#### **Important Features:**

- mobile phone data transmission
- GPS positioning
- digital inputs and outputs
- analogue inputs
- 1 wire connection (e.g. for iButtons)