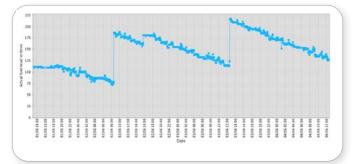

## The evaluation

The fuel related data for each vehicle in the vehicle list is clearly assigned. Graphs show the current tank level as well as the history and the average consumption.

| Actual<br>fill<br>level<br>[litre] | Actual<br>fill<br>level<br>[%] | Rest<br>range | Name of the<br>driver | Trackable    |
|------------------------------------|--------------------------------|---------------|-----------------------|--------------|
| 519.00                             | 86.50                          | 2,030.20      | Michael Potter        | Scania Truck |
| 373.41                             | 74.68                          | 1,138.17      | John Miller           | MAN TGM      |