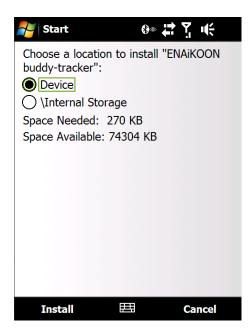

The file "ENAiKOON buddy-tracker.cab" was copied into the ENAiKOON folder, the user created on the storage card.

To install the program you have to press the file "ENAiKOON buddy-tracker.cab". You will be asked to choose an installation path for the program.

Confirm your entry and continue with the installation by pressing "Install".

The installation process will start.

| 🚰 Start           | ®∞ ដt Y i i i i i i i i i i i i i i i i i i |
|-------------------|---------------------------------------------|
| Installing ENAiKC | OON buddy-tracker.CAB                       |
|                   |                                             |
|                   |                                             |
|                   |                                             |
|                   |                                             |
|                   |                                             |
|                   |                                             |
|                   |                                             |
|                   |                                             |
|                   |                                             |
|                   |                                             |
|                   |                                             |
|                   |                                             |
|                   |                                             |
|                   |                                             |
|                   |                                             |