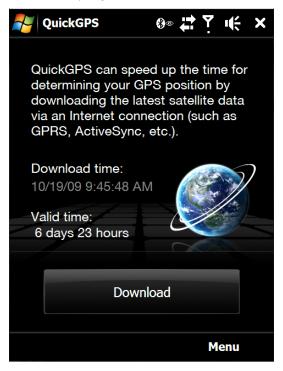

QuickGPS is a program that reduces the time your smartphone needs to find the first GPS position after switching on. The program downloads current satellite data (Almanac data) from the internet.

Launch the program "Quick GPS".

The program shows you the date of the last download (Download Time) and it also shows for how long that data is still valid (Valid time).

| 🛃 QuickGPS                                                           | ®◎₽₽₽₩×                                    |
|----------------------------------------------------------------------|--------------------------------------------|
| determining your<br>downloading the                                  | latest satellite data<br>nnection (such as |
| Download time:<br>10/19/09 2:15:24<br>Valid time:<br>6 days 23 hours | РМ                                         |
| Dov                                                                  | wnload                                     |
|                                                                      | Menu                                       |