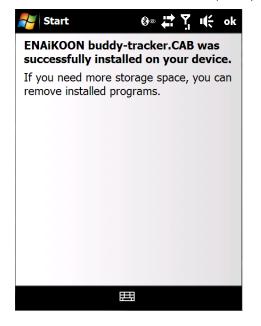

As soon as the installation is complete you will see the following information:

In order to close the information screen, press "ok".

The program "ENAiKOON buddy-tracker" is now available in your "Programs" folder.